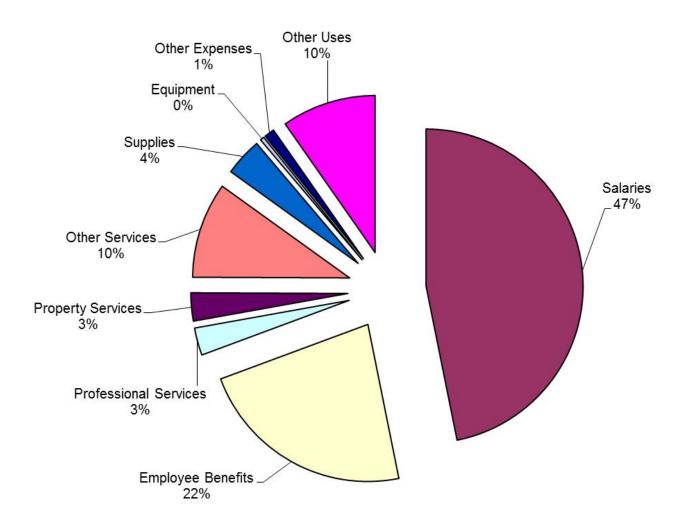

| 1.47                        |
| 100,000           | 36.67                       | 1.56                        |
| 125,000           | 45.84                       | 1.95                        |
| 150,000 **        | 55.01                       | 2.34                        |
| 175,000           | 64.17                       | 2.73                        |
| 200,000           | 73.34                       | 3.12                        |
| 250,000           | 91.68                       | 3.90                        |
|                   |                             |                             |

<sup>\*</sup> Median Assessed Homestead Value 2011

<sup>\*\* 83 %</sup> of homesteads and farmsteads are 150,000 and under

# Revenue By Source 2012-13



# Analysis By Object 2012-13



# Analysis By Function 2012-13