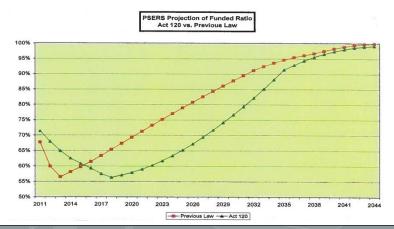

l)



total employer contribution rate under Act 120 compared to required to adequately fund PSERS. previous law. As depicted in the chart, Act 120 smooths the The chart at the bottom of the page shows PSERS' funded rate spike under previous law over five to nine years. The ratio projections under Act 120 compared to previous law. rate spike under previous law was budgetarily prohibitive Due to the collars under Act 120, PSERS' funded ratio is for the Commonwealth and school employers. Although projected to drop below 60% by 2018 before starting to rise the contribution levels are still significant, Act 120 gives again. the Commonwealth and school employers five to nine

The chart at the top of the page shows PSERS' projections of years to gradually absorb the necessary funding increases



# Projected PSERS Rates and Fund Balance for PSERS Increases

|           | Projected |           |         |          |
|-----------|-----------|-----------|---------|----------|
|           | Employer  | Projected | Rate in | Budget   |
|           | Rates     | Increase  | Budget  | Increase |
| 2008-2009 | 4.76      |           | 7.13    |          |
| 2009-2010 | 4.78      | 0.02      | 7.13    | 0.00     |
| 2010-2011 | 5.64      | 0.86      | 7.64    | 0.51     |
| 2011-2012 | 8.65      | 3.01      | 11.10   | 3.46     |
| 2012-2013 | 12.36     | 3.71      | 12.36   | 1.26     |
| 2013-2014 | 16.69     | 4.33      | 15.44   | 3.08     |
| 2014-2015 | 21.18     | 4.49      | 18.68   | 3.24     |
| 2015-2016 | 23.66     | 2.48      | 20.91   | 2.23     |
| 2016-2017 | 24.50     | 0.