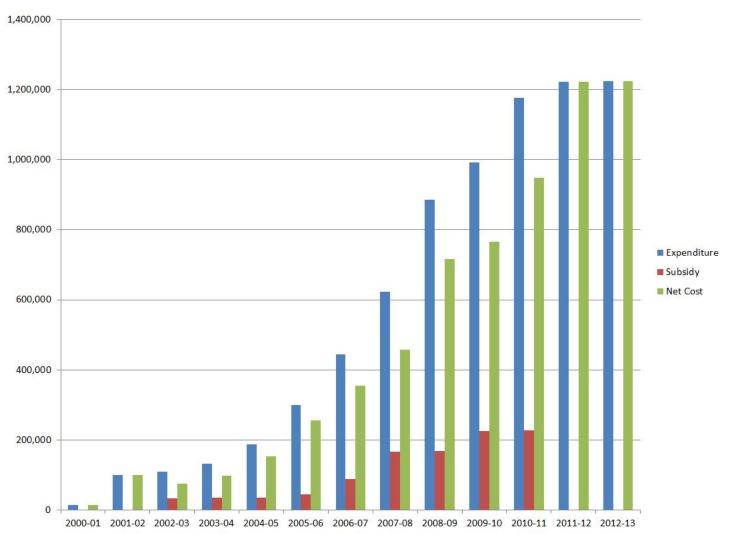

### Facilities & Grounds

- Continue to address facility needs through Capital Reserve
- Implement the plan for renovation of Jersey Shore Elementary School
- Continue to focus on preventative maintenance
- Continue to address safety and security concerns in our facilities