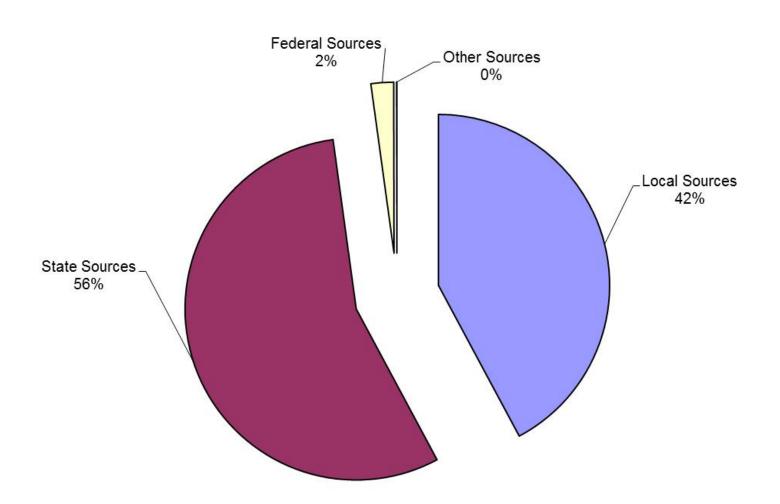

| 34.54                       | 1.47                        |
| 100,000           | 36.67                       | 1.56                        |
| 125,000           | 45.84                       | 1.95                        |
| 150,000 **        | 55.01                       | 2.34                        |
| 175,000           | 64.17                       | 2.73                        |
| 200,000           | 73.34                       | 3.12                        |
| 250,000           | 91.68                       | 3.90                        |
|                   |                             |                             |

<sup>\*</sup> Median Assessed Homestead Value 2011

<sup>\*\* 83 %</sup> of homesteads and farmsteads are 150,000 and under

# Revenue By Source 2012-13



# Analysis By Object 2012-13



# Analysis By Function 2012-13