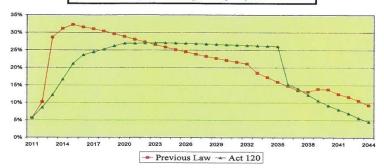

000 |
| 2015-16 | 3,410,512        | (31,794)                           | 2,290,000            | 35,035,000 |
| 2016-17 | 3,413,899        | 3,387                              | 2,345,000            | 32,690,000 |

# Debt Service Outstanding Balances



### **Budget 2012-2013**

### **Debt Limit**

Total Revenues for 2008-09

Total Revenues for 2009-10

Total Revenues for 2010-11

Borrowing Base (annual arithmetic average)

Debt Limit (225% of Borrowing Base)

Outstanding Bonds 6-30-12

Remaining Borrowing Capacity

\$ 33,308,095

34,832,747

35,771,147

\$ 34,637,330

\$ 77,933,992

\$ 41,055,000

\$ 36,878,992

## **PSERS** Overview

#### **Employer Contribution Rate** (continued)

PSERS' Projection of Total Employer Contribution Rate Act 120 vs. Previous Law (As Percentage of Payroll)



total employer contribution rate under Act 120 compared to required to adequately fund PSERS. previous law. As depicted in the chart, Act 120 smooths the The chart at the bottom of the page shows PSERS' funded rate spike under previous law over five to nine years. The ratio projections under Act 120 compared to previous law. rate spike under previous law was budgetarily prohibitive Due to the collars under Act 120, PSERS' funded ratio is for the Commonwealth and school employers. Although projected to drop below 60% by 2018 before starting to rise the contribution levels are still significant, Act 120 gives again. the Commonwealth and school employers five to nine

The chart at the top of the page shows PSERS' projections of years to gradually absorb the necessary funding increases



#