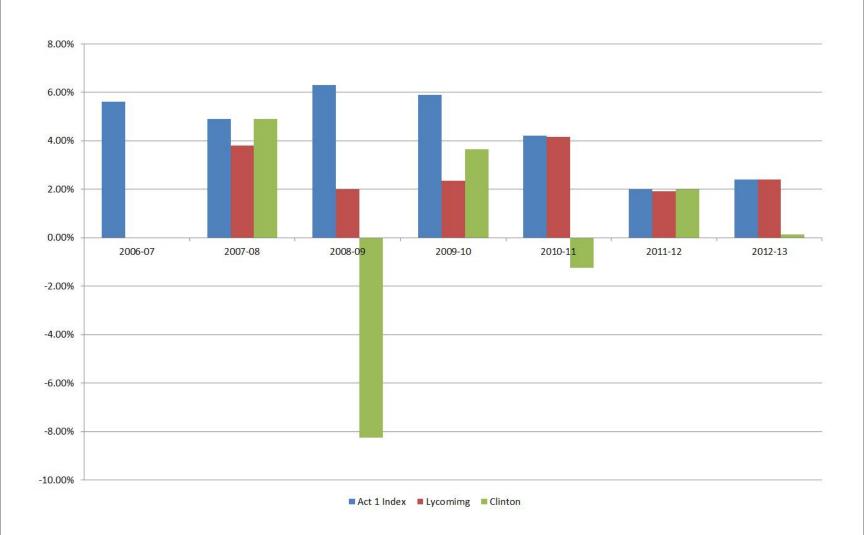

|          | \$2,718,800                |
| Estimated Fund Balance 7/1/13                                          |              | -        | \$2,718,800                |
| Estimated Fund Balance 7/1/12 As a Percent of 2012-13 Appropriations   |              | =        | 7.53%                      |
| Committed Fund Balance for PSERS Increases 7/1/13                      |              | _        | \$1,872,000                |
| Committed Fund Balance for Health Insurance Increase                   |              | _        | \$350,000                  |
|                                                                        | Fund Balance | 5%<br>8% | \$1,805,554<br>\$2,888,886 |

# Revenue - Expenditures



## Fund Balance Unrestricted/Committed



## Act 1 – Index Increases



# Tax Millage History

|            |                   |                  | Tax Mil       | lage                |
|------------|-------------------|------------------|---------------|---------------------|
| Fiscal     | Tax Mil           | lage             | Increase (D   | ecrease)            |
| Year       | Lycoming          | Clinton          | Lycoming      | Clinton             |
| 1996-97    | 20.44             | 36.26            |               | no increase         |
| 1997-98    | 20.44             | 36.05            | 0.00          | (0.21) no increase  |
| 1998-99 ** | 15.07             | 38.98            | (5.37)        | 2.93 no increase    |
| 1999-00    | 15.07             | 39.03            | 0.00          | 0.05 no increase    |
| 2000-01    | 15.07             | 40.1