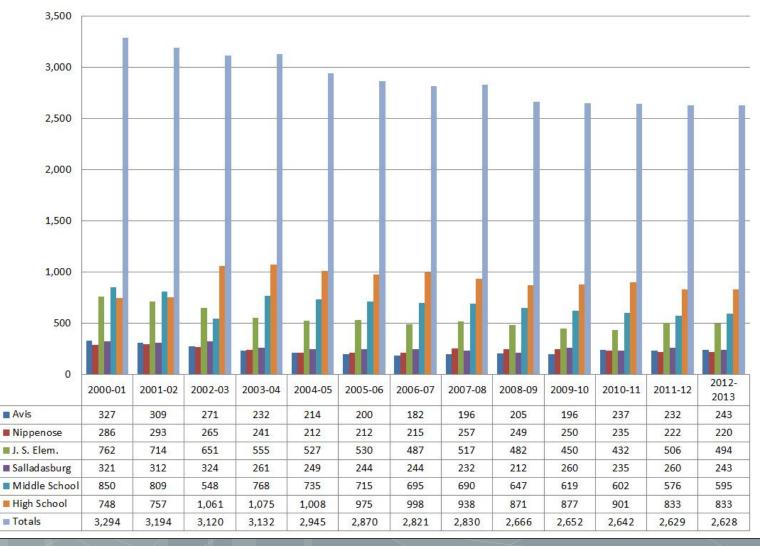

### Facilities & Grounds

- Continue to address facility needs through Capital Reserve
- Implement the plan for renovation of Jersey Shore Elementary School
- Continue to focus on preventative maintenance
- Continue to address safety and security concerns in our facilities