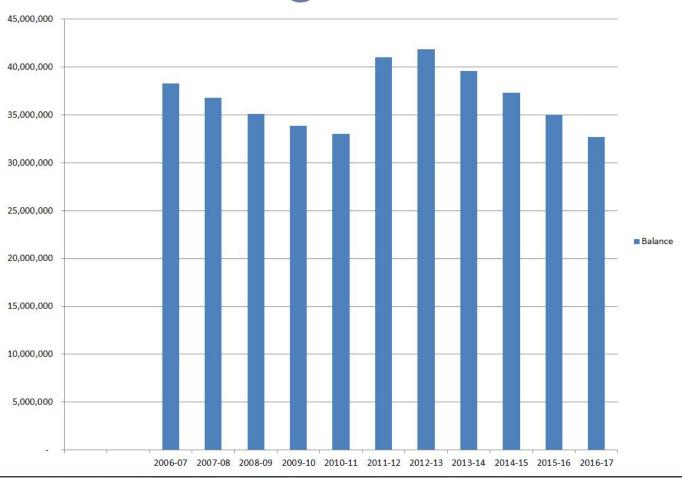

230,000            | 33,885,000 |
| 2010-11 | 2,263,482        | (546,338)                          | 880,000              | 33,005,000 |
| 2011-12 | 2,846,015        | 582,533                            | 1,945,000            | 41,055,000 |
| 2012-13 | 3,255,432        | 409,417                            | 2,130,000            | 41,860,000 |
| 2013-14 | 3,472,591        | 217,159                            | 2,260,000            | 39,600,000 |
| 2014-15 | 3,442,306        | (30,285)                           | 2,275,000            | 37,325,000 |
| 2015-16 | 3,410,512        | (31,794)                           | 2,290,000            | 35,035,000 |
| 2016-17 | 3,413,899        | 3,387                              | 2,345,000            | 32,690,000 |

# Debt Service Outstanding Balances



### **Budget 2012-2013**

### **Debt Limit**

Total Revenues for 2008-09

Total Revenues for 2009-10

Total Revenues for 2010-11

Borrowing Base (annual arithmetic average)

Debt Limit (225% of Borrowing Base)

Outstanding Bonds 6-30-12

Remaining Borrowing Capacity

\$ 33,308,095

34,832,747

35,771,147

\$ 34,637,330

\$ 77,933,992

\$ 41,055,000

\$ 36,878,992

## **PSERS** Overview

#### **Employer Contribution Rate** (continued)

PSERS' Projection of Total Employer Contribution Rate Act 120 vs. Previous Law (As Percentage of Payroll)



total employer contribution rate under Act 120 compared to required to adequately fund PSERS. previous law. As depicted in the chart, Act 120 smooths the The chart at the bottom of the page shows PSERS' funded rate spike under previous law over five