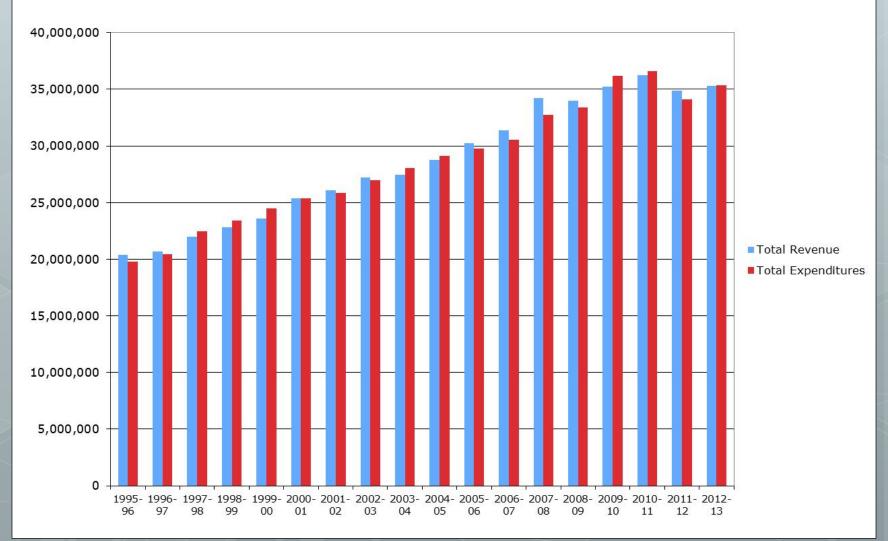

tary Fund Balance 7/1/13                                          |              |          | \$2,718,800                |
| Estimated Fund Balance 7/1/13                                          |              | -        | \$2,718,800                |
| Estimated Fund Balance 7/1/12 As a Percent of 2012-13 Appropriations   |              | =        | 7.53%                      |
| Committed Fund Balance for PSERS Increases 7/1/13                      |              | _        | \$1,872,000                |
| Committed Fund Balance for Health Insurance Increase                   |              | _        | \$350,000                  |
|                                                                        | Fund Balance | 5%<br>8% | \$1,805,554<br>\$2,888,886 |

# Revenue - Expenditures



## Fund Balance Unrestricted/Committed



## Act 1 – Index Increases



# Tax Millage History

|            |                   |                  | Tax Mil       | lage                |
|------------|-------------------|------------------|---------------|---------------------|
| Fiscal     | Tax Mil           | lage             | Increase (D   | ecrease)            |
| Year       | Lycoming          | Clinton          | Lycoming      | Clinton             |
| 1996-97    | 20.44             | 36.26            |               | no increase         |
| 1997-98    | 20.44             | 36.05            | 0.00          | (0.21) no increase  |
| 1998-99 ** | 15.07             | 38.98            | (5.37)        | 2.93 no increase    |
| 1999-00    | 15.07             | 39.03            | 0.00