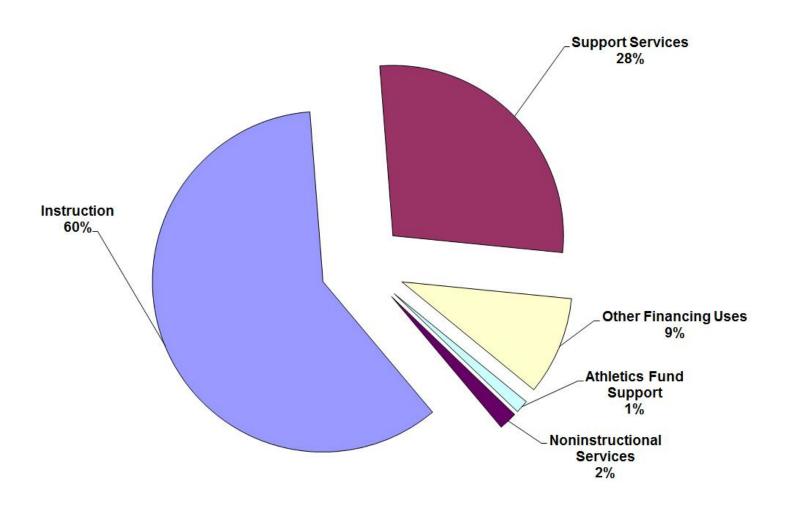

|
| 100,000           | 36.67                       | 1.56                        |
| 125,000           | 45.84                       | 1.95                        |
| 150,000 **        | 55.01                       | 2.34                        |
| 175,000           | 64.17                       | 2.73                        |
| 200,000           | 73.34                       | 3.12                        |
| 250,000           | 91.68                       | 3.90                        |
|                   |                             |                             |

<sup>\*</sup> Median Assessed Homestead Value 2011

<sup>\*\* 83 %</sup> of homesteads and farmsteads are 150,000 and under

# Revenue By Source 2012-13



# Analysis By Object 2012-13



# Analysis By Function 2012-13