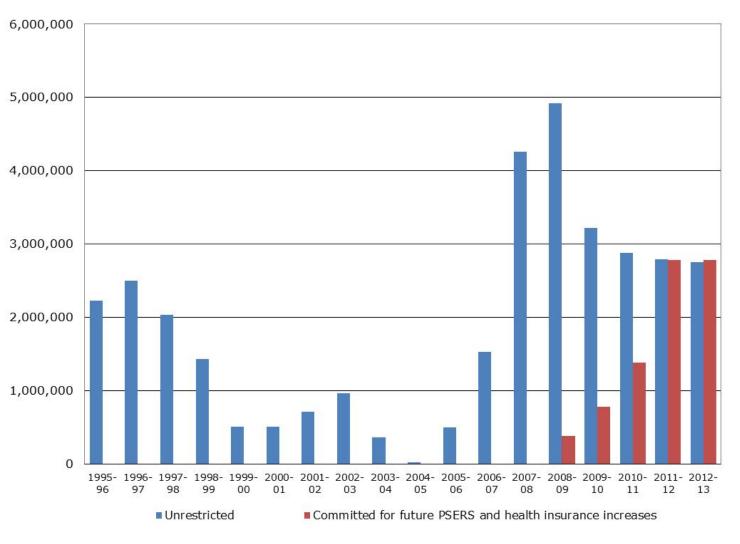

|              |          | \$2,718,800                |
| Estimated Fund Balance 7/1/13                                          |              | -        | \$2,718,800                |
| Estimated Fund Balance 7/1/12 As a Percent of 2012-13 Appropriations   |              | =        | 7.53%                      |
| Committed Fund Balance for PSERS Increases 7/1/13                      |              | _        | \$1,872,000                |
| Committed Fund Balance for Health Insurance Increase                   |              | _        | \$350,000                  |
|                                                                        | Fund Balance | 5%<br>8% | \$1,805,554<br>\$2,888,886 |

# Revenue - Expenditures



## Fund Balance Unrestricted/Committed



## Act 1 – Index Increases



# Tax Millage History

|            |                   |                  | Tax Mil       | lage                |
|------------|-------------------|------------------|---------------|---------------------|
| Fiscal     | Tax Mil           | lage             | Increase (D   | ecrease)            |
| Year       | Lycoming          | Clinton          | Lycoming      | Clinton             |
| 1996-97    | 20.44             | 36.26            |               | no increase         |
| 1997-98    | 20.44             | 36.05            | 0.00          | (0.21) no increase  |
| 1998-99 ** | 15.07             | 38.98            | (5.37)        | 2.93 no increase    |
| 1999-00    | 15.07             | 39.03            | 0.00          | 0.05 no increase    |
| 2000-01