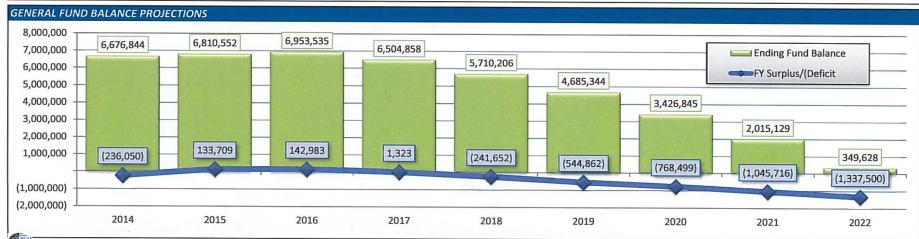

# Budget Impacts

# Revenue/Funding

| Factor                              | Budget Impact                                                                                                       | Impact and Rationale                                                                                                                                |
|-------------------------------------|---------------------------------------------------------------------------------------------------------------------|-----------------------------------------------------------------------------------------------------------------------------------------------------|
| Federal Budget                      | Reduction in funding for Federal<br>Programs (Title I and II; Perkins)<br>uncertainty regarding the state<br>budget | More local responsibility for funding                                                                                                               |
| State Budget                        | Basic Education Funding increased 1.3% for 2015  Other subsidies have been reduced or eliminated                    | District is heavily dependent on state funding – state budget cuts have major impact on educational programs  More local responsibility for funding |
| Act 1 – did not file for exceptions | Increase local taxes 3.4%                                                                                           | Funds budget, provides for increasing expenditures and future stability; approximately a \$450,000 deficit still exists                             |