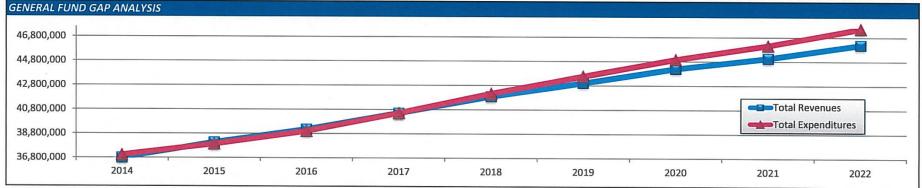

# Budget Impacts

# Revenue/Funding

| Factor                              | Budget Impact                                                                                                       | Impact and Rationale                                                                                                                                |
|-------------------------------------|---------------------------------------------------------------------------------------------------------------------|-----------------------------------------------------------------------------------------------------------------------------------------------------|
| Federal Budget                      | Reduction in funding for Federal<br>Programs (Title I and II; Perkins)<br>uncertainty regarding the state<br>budget | More local responsibility for funding                                                                                                               |
| State Budget                        | Basic Education Funding increased 1.3% for 2015  Other subsidies have been reduced or eliminated                    | District is heavily dependent on state funding – state budget cuts have major impact on educational programs  More local responsibility for funding |
| Act 1 – did not file for exceptions | Increase local taxes 3.4%                                                                                           | Funds budget, provides for increasing expenditures and future stability; approximately a \$450,000 deficit still exists                             |