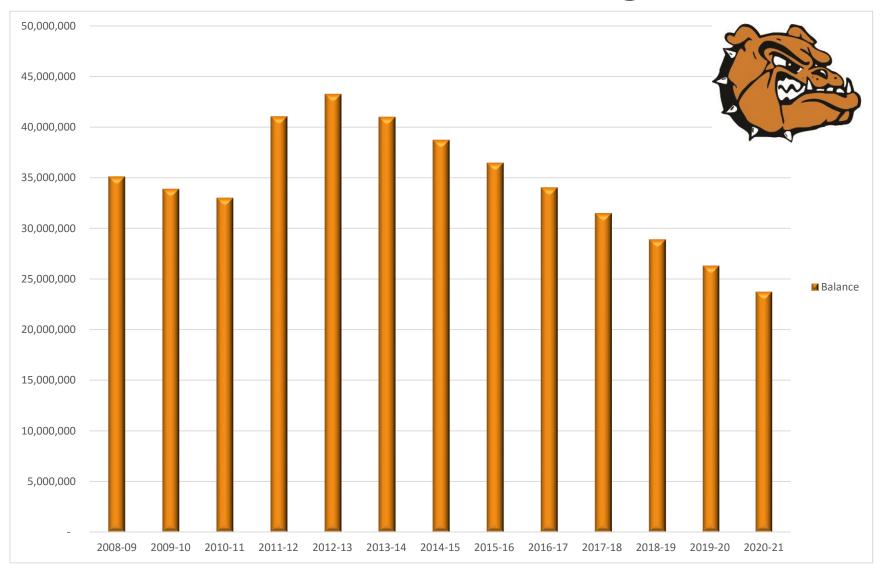

571,000 23,732,000                                                                                                                                                                                                                                                                                                                                                                                                                                                                                                                                                                                                                                                                                                             |

<sup>\*</sup> Refundings

<sup>\*\*</sup> Bond Issues

# Debt Service – Outstanding Balances



# Debt Limit

| Total Revenues for 2012-13                 | \$<br>35,887,332 |
|--------------------------------------------|------------------|
| Total Revenues for 2013-14                 | 36,067,735       |
| Total Revenues for 2015-16                 | 38,078,350       |
| Borrowing Base (annual arithmetic average) | \$<br>36,677,806 |
| Debt Limit (225% of Borrowing Base)        | \$<br>82,525,063 |
| Outstanding Bonds 6-30-16                  | \$<br>36,472,000 |
| Remaining Borrowing Capacity               | \$<br>46,053,063 |

# Debt Services Subsidy

| 2005-06 | 684,787 |
|---------|---------|
| 2006-07 | 638,593 |
| 2007-08 | 720,787 |
| 2008-09 | 750,449 |
| 2009-10 | 722,093 |
| 2010-11 | 532,796 |
| 2011-12 | 767,767 |
| 2012-13 | 763,044 |
| 2013-14 | 732,448 |
| 2014-15