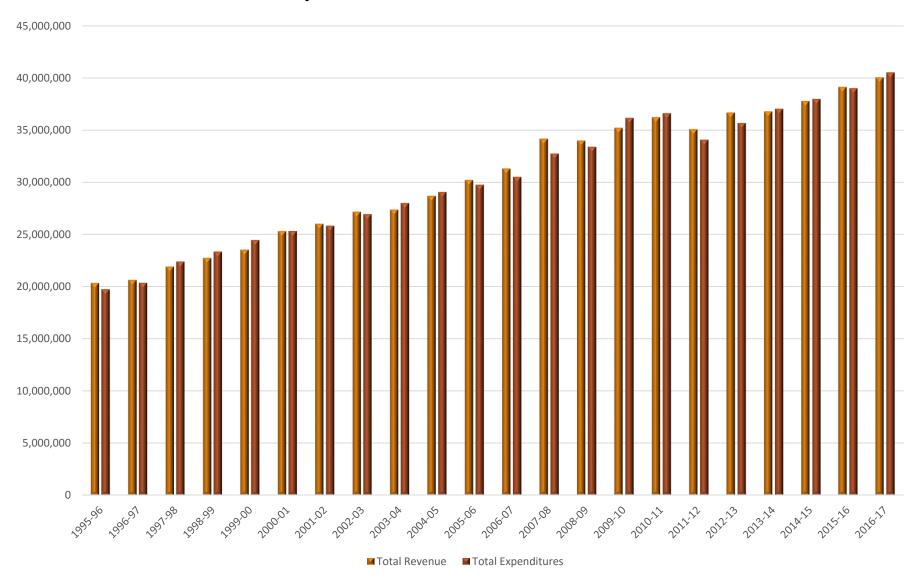

017-18 Appropriations                                                         |                                   |          | 6.25%                      |
| Committed Fund Balance for PSERS Increases 7/1/18                                                                            |                                   |          | \$2,227,000                |
| Committed Fund Balance for Health Insurance Increase 7/1/18                                                                  |                                   | -        | \$850,000                  |
|                                                                                                                              | Fund Balance                      | 5%<br>8% | \$2,106,517<br>\$3,370,427 |

### Revenue - Expenditures



### Fund Balance Unrestricted/Committed



## Tax Millage History

| <u>Fiscal Year</u> | <u>Lycoming</u> | <u>Clinton</u> |
|--------------------|-----------------|----------------|
| 1996-97            | 20.44           | 36.26          |
| 1997-98            | 20.44           | 36.05          |
| 1998-99 **         | 15.07           | 38.98          |
| 1999-00            | 15.07           | 39.03          |
| 2000-01            | 15.07           | 40.11          |
| 2001-02            | 15.21           | 38.74          |
| 2002-03            | 16.30           | 40.32          |
| 2003-04            | 17.25           | 43.14          |
| 2004-05            | 17.75           | 44.09          |
| 2005-06 **         | 13.224          | 52.807         |
| 2006-07            | 13.224