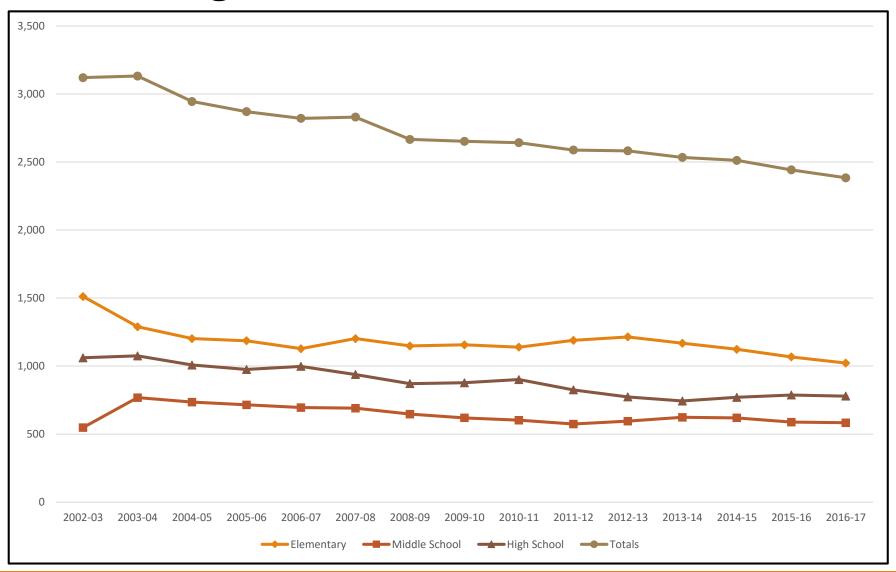

50,000 | 5,250,000 |

### If Revenue is not increased by the index in Year 1 and Year 3:

|          | 2016-17 | 2017-18 | 2018-19 | 2019-20 | 2020-21   | Total     |
|----------|---------|---------|---------|---------|-----------|-----------|
| 1st Year | 0       | 0       | 0       | 0       | 0         | 0         |
| 2nd Year |         | 350,000 | 350,000 | 350,000 | 350,000   | 1,400,000 |
| 3rd Year |         |         | 0       | 0       | 0         | 0         |
| 4th Year |         |         |         | 350,000 | 350,000   | 700,000   |
| 5th Year |         |         |         |         | 350,000   | 350,000   |
|          | 0       | 350,000 | 350,000 | 700,000 | 1,050,000 | 2,450,000 |

Difference over 5 years

2,800,000

### **Enrollment Analysis**



### Declining Enrollment



### State Revenue Changes

|                               | Revenue    | <u>Difference</u> |
|-------------------------------|------------|-------------------|
| 2014-15 Actual                | 21,203,510 |                   |
| 2015-16 Projected             | 21,635,092 | 431,582           |
| 2016-17 Budgeted              | 22,591,599 | 956,507           |
| Major Revenue Changes 2016-17 |            |                   |
| Basic Education Funding       | Increased  | 237,456           |
| Special Education             | Increased  | 85,767            |
| Debt Service Subsidy          | Increased  | 163,347           |
| Retirement Subsidy            | Obligation | 401,975           |

# Governor's Budget Impact

|                                        | 2008-09<br>Actual | XX<br>200