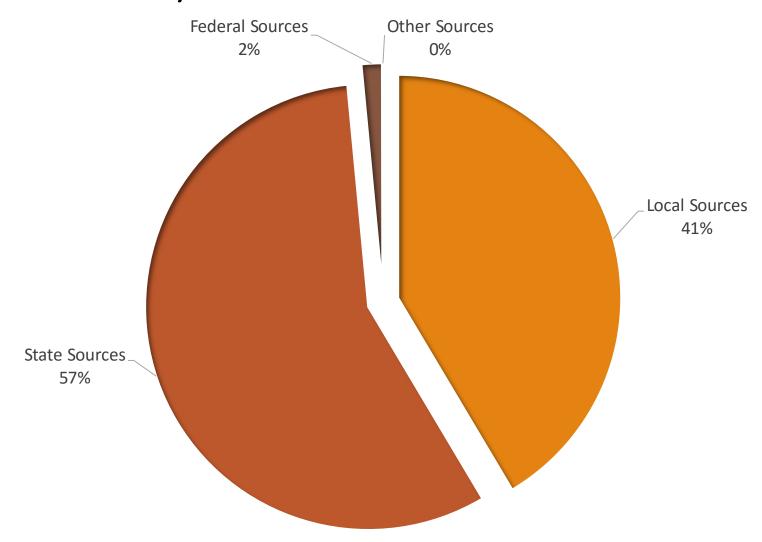

# Revenue/Funding

| Factor                              | Budget Impact                                                                                                       | Impact and Rationale                                                                                                                                |
|-------------------------------------|---------------------------------------------------------------------------------------------------------------------|-----------------------------------------------------------------------------------------------------------------------------------------------------|
| Federal Budget                      | Reduction in funding for Federal<br>Programs (Title I and II; Perkins)<br>uncertainty regarding the state<br>budget | More local responsibility for funding                                                                                                               |
| State Budget                        | Basic Education Funding increased 1.3% for 2015  Other subsidies have been reduced or eliminated                    | District is heavily dependent on state funding – state budget cuts have major impact on educational programs  More local responsibility for funding |
| Act 1 – did not file for exceptions | Increase local taxes 3.4%                                                                                           | Funds budget, provides for increasing expenditures and future stability; approximately a \$450,000 deficit still exists                             |