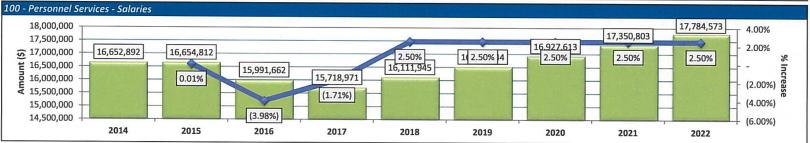

|-------------|-------------|-------------|
|                    | 2014       | 2015       | 2016        | 2017            | 2018        | 2019        | 2020        | 2021        | 2022        |
|                    |            |            | REVENU      | ES VS. EXPENDIT | URES        |             |             |             |             |
| Total Revenues     | 36,800,114 | 38,078,350 | 39,150,030  | 40,508,065      | 41,886,347  | 43,007,268  | 44,179,584  | 45,044,964  | 46,152,740  |
| Total Expenditures | 37,036,164 | 37,944,641 | 39,007,047  | 40,506,742      | 42,116,541  | 43,528,830  | 44,912,580  | 46,042,859  | 47,429,707  |
| Operating Balance  | (236,050)  | 133,709    | 142,983     | 1,323           | (230,194)   | (521,561)   | (732,996)   | (997,895)   | (1,276,968) |







PFM Budget Model

Custom Expenditure Display Chart

# Debt Service

| Year         Total Payment         Total Payment Increase over P/Y         Principal Payment         Balance           2008-09         3,058,053         183,589         1,690,000         35,115,000           2009-10         2,809,820         (248,233)         1,230,000         33,885,000           2010-11         2,263,482         (546,338)         880,000         33,005,000           2011-12         2,846,015         582,533         1,945,000         41,055,000           2012-13         3,254,982         408,967         2,130,000         43,265,000           2013-14         3,451,987         197,005         2,260,000         41,005,000           2014-15         3,454,189         2,202         2,275,000         38,