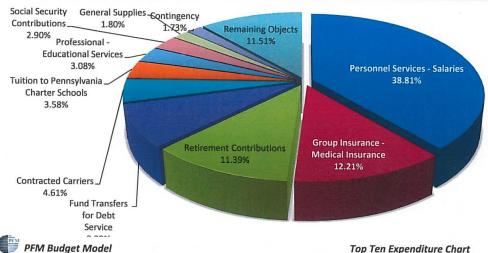

|      |
| 5     | 1,866,652  | 4.61%      | 513        | Contracted Carriers                     |      |
| 6     | 1,450,000  | 3.58%      | 562        | Tuition to Pennsylvania Charter Schools |      |
| 7     | 1,246,675  | 3.08%      | 320        | Professional - Educational Services     |      |
| 8     | 1,174,969  | 2.90%      | 220        | Social Security Contributions           |      |
| 9     | 731,113    | 1.80%      | 610        | General Supplies                        |      |
| 10    | 700,000    | 1.73%      | 840        | Contingency                             |      |
| Other | 4,660,705  | 11.51%     |            | Remaining Objects                       |      |
| TOTAL | 40,506,742 | 100.00%    |            |                                         | 5500 |







Top Ten Expenditure Chart

Page 1 of 1

#### Jersey Shore Area School District

Custom Expenditure Display Chart



|                    | (Actual)   | (Actual)   | (Budget) (P | relim Budget)   | (Projected) | (Projected) | (Projected) | (Projected) | (Projected) |
|--------------------|------------|------------|-------------|-----------------|-------------|-------------|-------------|-------------|-------------|
|                    | 2014       | 2015       | 2016        | 2017            | 2018        | 2019        | 2020        | 2021        | 2022        |
|                    |            |            | REVENU      | ES VS. EXPENDIT | URES        |             |             |             |             |
| Total Revenues     | 36,800,114 | 38,078,350 | 39,150,030  | 40,508,065