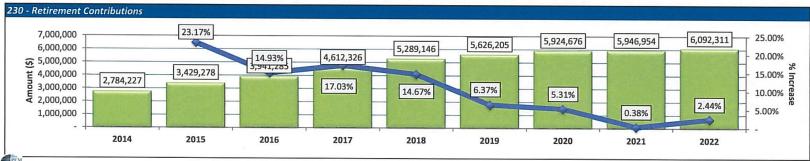

----------|-------------|-------------|
|                    | 2014       | 2015       | 2016        | 2017            | 2018        | 2019        | 2020        | 2021        | 2022        |
|                    |            |            | REVENU      | ES VS. EXPENDIT | URES        |             |             |             |             |
| Total Revenues     | 36,800,114 | 38,078,350 | 39,150,030  | 40,508,065      | 41,886,347  | 43,007,268  | 44,179,584  | 45,044,964  | 46,152,740  |
| Total Expenditures | 37,036,164 | 37,944,641 | 39,007,047  | 40,506,742      | 42,116,541  | 43,528,830  | 44,912,580  | 46,042,859  | 47,429,707  |
| Operating Balance  | (236,050)  | 133,709    | 142,983     | 1,323           | (230,194)   | (521,561)   | (732,996)   | (997,895)   | (1,276,968) |







PFM Budget Model

Custom Expenditure Display Chart

# Debt Service

| Year         Total Payment         Total Payment Increase over P/Y         Principal Payment         Balance           2008-09         3,058,053         183,589         1,690,000         35,115,000           2009-10         2,809,820         (248,233)         1,230,000         33,885,000           2010-11         2,263,482         (546,338)         880,000         33,005,000           2011-12         2,846,015         582,533         1,945,000         41,055,000           2012-13         3,254,982         408,967         2,130,000         43,265,000           2013-14         3,451,987         197,005         2,260,000         41,005,000           2014-15         3,454,189         2,202         2,275,000         38,730,