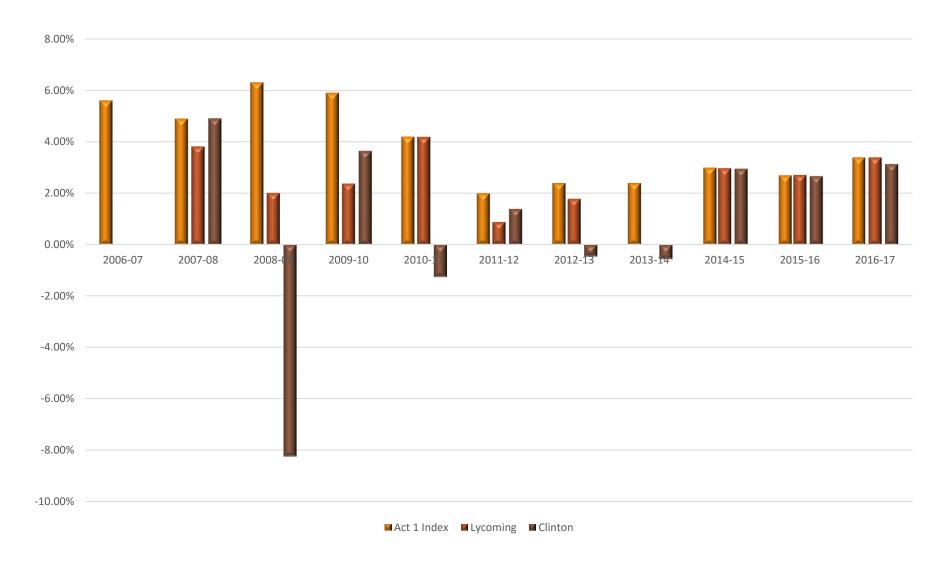

# Revenue/Funding

| Factor                              | Budget Impact                                                                                                       | Impact and Rationale                                                                                                                                |
|-------------------------------------|---------------------------------------------------------------------------------------------------------------------|-----------------------------------------------------------------------------------------------------------------------------------------------------|
| Federal Budget                      | Reduction in funding for Federal<br>Programs (Title I and II; Perkins)<br>uncertainty regarding the state<br>budget | More local responsibility for funding                                                                                                               |
| State Budget                        | Basic Education Funding increased 1.3% for 2015  Other subsidies have been reduced or eliminated                    | District is heavily dependent on state funding – state budget cuts have major impact on educational programs  More local responsibility for funding |
| Act 1 – did not file for exceptions | Increase local taxes 3.4%                                                                                           | Funds budget, provides for increasing expenditures and future stability; approximately a \$450,000 deficit still exists                             |