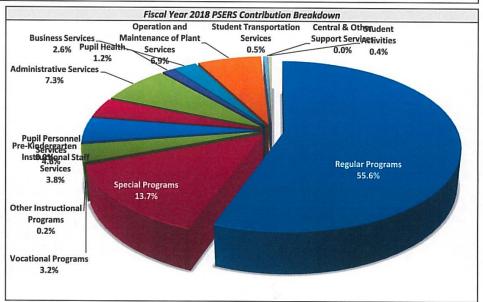

ed Contributions (from above)                         |           | 2,819,335 | 3,564,130 | 4,132,245   | 4,839,326 | 5,292,318 | 5,632,875 | 5,935,090 | 5,960,730        | 6,109,749 |
|         | Projected State Reimbursement                                | 60.00%    | 1,691,601 | 2,138,478 | 2,479,347   | 2,903,596 | 3,175,391 | 3,379,725 | 3,561,054 | 3,576,438        | 3,665,849 |
| 7820    | Actual Reimbursement (from AFR) Actual State Reimbursement % | 61.46%    | 1,678,069 | 2,139,239 | 2,433,306   | 2,835,281 | 3,175,391 |           |           |                  |           |
|         | Actual state helilibursellent %                              | (Average) | 60.27%    | 62.38%    | 61.74%      | 61.47%    |           |           |           |                  |           |





# **Charter Schools**

| Year    | Expenditure | Subsidy | Net Cost            |
|---------|-------------|---------|---------------------|
| 2001-02 | 99,418      |         | 99,418              |
| 2002-03 | 108,623     | 33,198  | 75,425              |
| 2003-04 | 132,294     | 35,134  | 97,160              |
| 2004-05 | 186,920     | 34,112  | 152,808             |
| 2005-06 | 300,241     | 44,413  | 255,828             |
| 2006-07 | 444,149     | 88,756  | 355,393             |
| 2007-08 | 623,213     | 165,452 | 457,761             |
| 2008-09 | 884,953     | 167,918 | 717,035             |
| 2009-10 | 991,722     | 225,392 | 766,330             |
| 2010-11 | 1,176,185   | 227,500 | 948,685             |
| 2011-12 | 1,198,576   |         | 1,198,576           |
| 2012-13 | 1,328,911