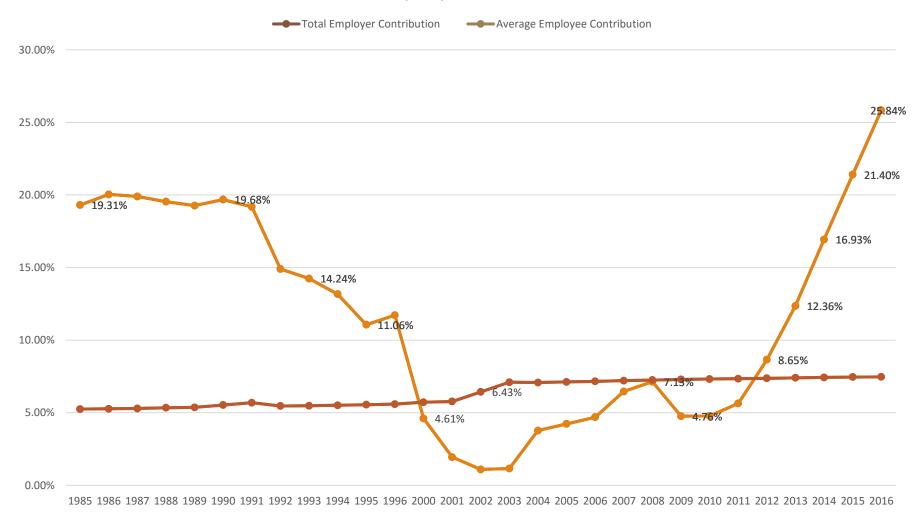

mit (225% of Borrowing Base)        | \$<br>82,525,063 |
| Outstanding Bonds 6-30-16                  | \$<br>36,472,000 |
| Remaining Borrowing Capacity               | \$<br>46,053,063 |

# Debt Services Subsidy

| 2005-06 | 684,787 |
|---------|---------|
| 2006-07 | 638,593 |
| 2007-08 | 720,787 |
| 2008-09 | 750,449 |
| 2009-10 | 722,093 |
| 2010-11 | 532,796 |
| 2011-12 | 767,767 |
| 2012-13 | 763,044 |
| 2013-14 | 732,448 |
| 2014-15 | 701,944 |
| 2015-16 | 617,997 |
| 2016-17 | 649,536 |
|         |         |

<sup>\*</sup> Estimated

Due from State

| 87,251 *  | <b>:</b> |
|-----------|----------|
| 122,203 * | :        |
| 131,878 * | ŧ        |
| 131,843 * | :        |
| 131,808 * | :        |

### **Total Contribution Rates**

#### **Total PSERS Employer Contribution Rates**



# **PSERS Contribution Rate History**

| Fiscal Year<br>Ended 6/30 | Total Contribution<br>Rate | Total Employer<br>Contribution Rate | State<br>Contribution Rate | School District<br>Contribution Rate | Ave Employee<br>Contribution Rate |
|---------------------------|----------------------------|-------------------------------------|----------------------------|--------------------------------------|-----------------------------------|
| 1983                      | 21.250%                    | 16.000%                             | 8.000%                     | 8.000%                               | 5.250%                            |
| 1984                      | 22.310%                    | 17.060%                             | 8.530%                     | 8.530%