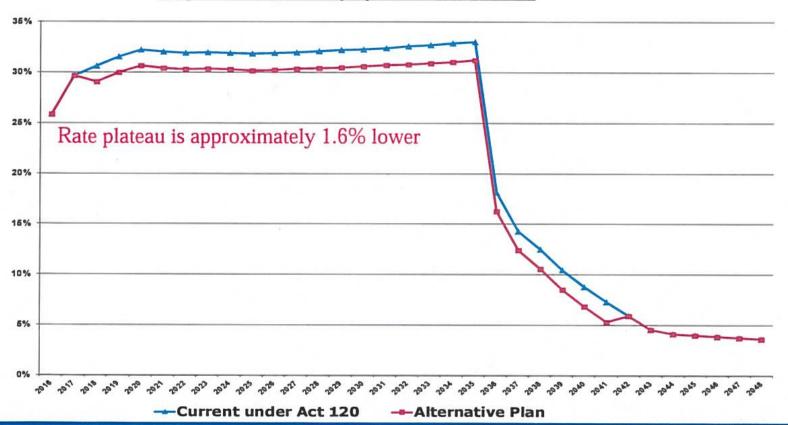

|
| 2015                      | 28.860%                    | 21.400%                             |                            | 21.400%                              | 7.460%                            |
| 2016                      | 33.310%                    | 25.840%                             |                            | 25.840%                              | 7.470%                            |

#### Public School Employees' Retirement System of Pennsylvania With Impact of \$3 Billion Cash Infusion As of June 30, 2014 Valuation

#### **Alternative Funding Assumptions:**

- One-time contribution of \$3,000,000,000 is made as of 2/1/2016 and the lump sum amount is amortized over 24 years, beginning with FY2018.

#### **Projection of Total Employer Contribution Rate**



# Public School Employees' Retirement System of Pennsylvania

| Fiscal Year<br>Ending<br>June 30        | Appropriation Payroll (thousands) | Fiscal Year<br>Market Rate<br>of Return | Pension<br>Rate<br>Floor | Employee<br>Contribution<br>Rate | Employer<br>Normal<br>Cost Rate | Employer<br>Unfunded<br>Liability Rate | Preliminary<br>Employer<br>Pension Rate | Health<br>Care<br>Contribution<br>Rate | Total<br>Employer<br>Contribution<br>Rate | Total Employer<br>Contribution<br>(thousands) | Funded<br>Ratio | Unfunded<br>Accrued<br>Liability<br>(\$ Millions) |
|-----------------------------------------|-----------------------------------|-----------------------------------------|--------------------------|----------------------------------|---------------------------------|---------------