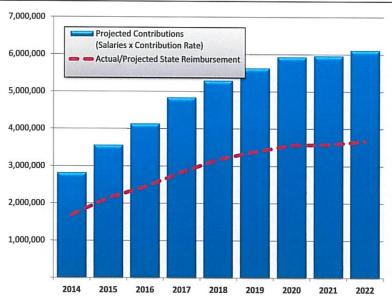

cted Contributions (from above)                         |           | 2,819,335 | 3,564,130 | 4,132,245   | 4,839,326 | 5,292,318 | 5,632,875 | 5,935,090 | 5,960,730        | 6,109,749 |
|         | Projected State Reimbursement                                | 60.00%    | 1,691,601 | 2,138,478 | 2,479,347   | 2,903,596 | 3,175,391 | 3,379,725 | 3,561,054 | 3,576,438        | 3,665,849 |
| 7820    | Actual Reimbursement (from AFR) Actual State Reimbursement % | 61.46%    | 1,678,069 | 2,139,239 | 2,433,306   | 2,835,281 | 3,175,391 |           |           |                  |           |
|         | Actual state helilibursellent %                              | (Average) | 60.27%    | 62.38%    | 61.74%      | 61.47%    |           |           |           |                  |           |





# **Charter Schools**

| Year    | Expenditure | Subsidy | Net Cost            |
|---------|-------------|---------|---------------------|
| 2001-02 | 99,418      |         | 99,418              |
| 2002-03 | 108,623     | 33,198  | 75,425              |
| 2003-04 | 132,294     | 35,134  | 97,160              |
| 2004-05 | 186,920     | 34,112  | 152,808             |
| 2005-06 | 300,241     | 44,413  | 255,828             |
| 2006-07 | 444,149     | 88,756  | 355,393             |
| 2007-08 | 623,213     | 165,452 | 457,761             |
| 2008-09 | 884,953     | 167,918 | 717,035             |
| 2009-10 | 991,722     | 225,392 | 766,330             |
| 2010-11 | 1,176,185   | 227,500 | 948,685             |
| 2011-12 | 1,198,576   |         | 1,198,576           |
| 2012-13 | 1,328,9