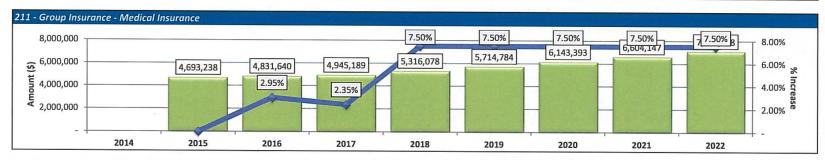

------------|-------------|-------------|
|                    | 2014       | 2015       | 2016        | 2017            | 2018        | 2019        | 2020        | 2021        | 2022        |
|                    |            |            | REVENU      | ES VS. EXPENDIT | URES        |             |             |             |             |
| Total Revenues     | 36,800,114 | 38,078,350 | 39,150,030  | 40,508,065      | 41,886,347  | 43,007,268  | 44,179,584  | 45,044,964  | 46,152,740  |
| Total Expenditures | 37,036,164 | 37,944,641 | 39,007,047  | 40,506,742      | 42,116,541  | 43,528,830  | 44,912,580  | 46,042,859  | 47,429,707  |
| Operating Balance  | (236,050)  | 133,709    | 142,983     | 1,323           | (230,194)   | (521,561)   | (732,996)   | (997,895)   | (1,276,968) |







PFM Budget Model

Custom Expenditure Display Chart

# Debt Service

| Year         Total Payment         Total Payment Increase over P/Y         Principal Payment         Balance           2008-09         3,058,053         183,589         1,690,000         35,115,000           2009-10         2,809,820         (248,233)         1,230,000         33,885,000           2010-11         2,263,482         (546,338)         880,000         33,005,000           2011-12         2,846,015         582,533         1,945,000         41,055,000           2012-13         3,254,982         408,967         2,130,000         43,265,000           2013-14         3,451,987         197,005         2,260,000         41,005,000           2014-15         3,454,189         2,202         2,275,000         38,73