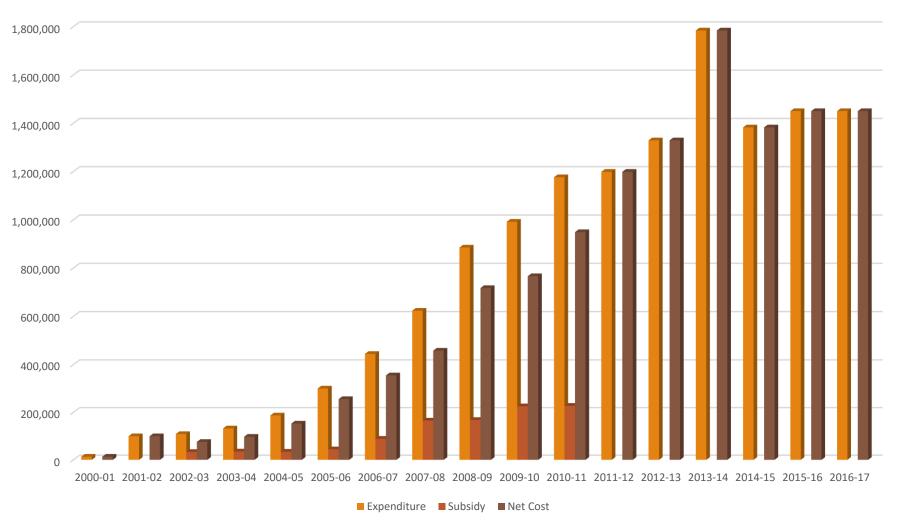

6,920     | 34,112  | 152,808             |
| 2005-06 | 300,241     | 44,413  | 255,828             |
| 2006-07 | 444,149     | 88,756  | 355,393             |
| 2007-08 | 623,213     | 165,452 | 457,761             |
| 2008-09 | 884,953     | 167,918 | 717,035             |
| 2009-10 | 991,722     | 225,392 | 766,330             |
| 2010-11 | 1,176,185   | 227,500 | 948,685             |
| 2011-12 | 1,198,576   |         | 1,198,576           |
| 2012-13 | 1,328,911   |         | 1,328,911           |
| 2013-14 | 1,784,074   |         | 1,784,074           |
| 2014-15 | 1,382,620   |         | 1,382,620           |
| 2015-16 | 1,450,000   |         | 1,450,000 estimated |
| 2016-17 | 1,450,000   |         | 1,450,000 estimated |

### **Charter Schools**

#### **Charter School Expenses**



### Earned Income Tax

|         |           | Increase over<br>Prior Year |
|---------|-----------|-----------------------------|
| 2005-06 | 2,700,852 |                             |
| 2006-07 | 2,768,158 | 2.49%                       |
| 2007-08 | 3,039,830 | 9.81%                       |
| 2008-09 | 3,080,642 | 1.34%                       |
| 2009-10 | 3,051,526 | -0.95%                      |
| 2010-11 | 3,169,892 | 3.88%                       |
| 2011-12 | 3,194,385 | 0.77%                       |
| 2012-13 | 3,741,357 | 17.12%                      |
| 2013-14 | 3,882,559 | 3.77%                       |
| 2014-15 | 3,814,572 | -1.75%                      |

## Delinquent Real Estate

|         |         | Increase over<br>Prior Year |
|---------|---------|--------------------------