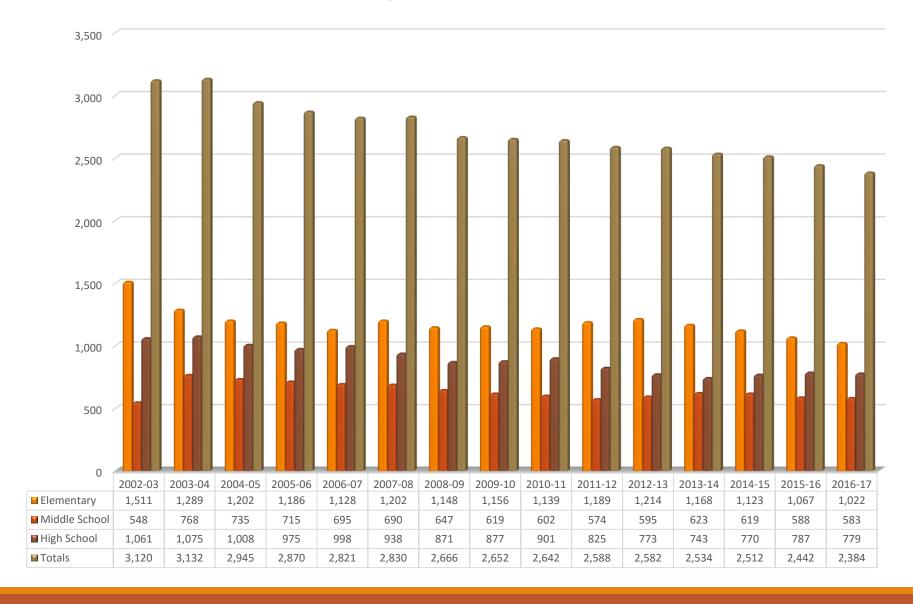

1,050,000 | 1,400,000 | 1,750,000 | 5,250,000 |

### If Revenue is not increased by the index in Year 1 and Year 3:

|          | 2016-17 | 2017-18 | 2018-19 | 2019-20 | 2020-21   | Total     |
|----------|---------|---------|---------|---------|-----------|-----------|
| 1st Year | 0       | 0       | 0       | 0       | 0         | 0         |
| 2nd Year |         | 350,000 | 350,000 | 350,000 | 350,000   | 1,400,000 |
| 3rd Year |         |         | 0       | 0       | 0         | 0         |
| 4th Year |         |         |         | 350,000 | 350,000   | 700,000   |
| 5th Year |         |         |         |         | 350,000   | 350,000   |
|          | 0       | 350,000 | 350,000 | 700,000 | 1,050,000 | 2,450,000 |

Difference over 5 years

2,800,000

### **Enrollment Analysis**



### Declining Enrollment



### State Revenue Changes

|                               | Revenue    | <u>Difference</u> |
|-------------------------------|------------|-------------------|
| 2014-15 Actual                | 21,203,510 |                   |
| 2015-16 Projected             | 21,635,092 | 431,582           |
| 2016-17 Budgeted              | 22,591,599 | 956,507           |
| Major Revenue Changes 2016-17 |            |                   |
| Basic Education Funding       | Increased  | 237,456           |
| Special Education             | Increased  | 85,767            |
| Debt Service Subsidy          | Increased  | 163,347           |
| Retirement Subsidy            | Obligation | 401,975           |

# Governor's Budget Impact

|                                        | 2