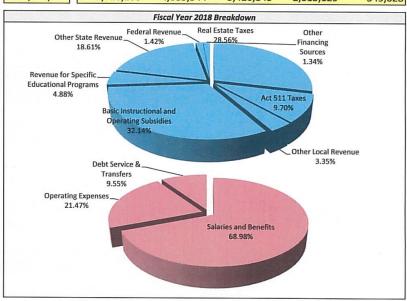

# Budget Impacts

# Revenue/Funding

| Factor                              | Budget Impact                                                                                                       | Impact and Rationale                                                                                                                                |
|-------------------------------------|---------------------------------------------------------------------------------------------------------------------|-----------------------------------------------------------------------------------------------------------------------------------------------------|
| Federal Budget                      | Reduction in funding for Federal<br>Programs (Title I and II; Perkins)<br>uncertainty regarding the state<br>budget | More local responsibility for funding                                                                                                               |
| State Budget                        | Basic Education Funding increased 1.3% for 2015  Other subsidies have been reduced or eliminated                    | District is heavily dependent on state funding – state budget cuts have major impact on educational programs  More local responsibility for funding |
| Act 1 – did not file for exceptions | Increase local taxes 3.4%                                                                                           | Funds budget, provides for increasing expenditures and future stability; approximately a \$450,000 deficit still exists                             |