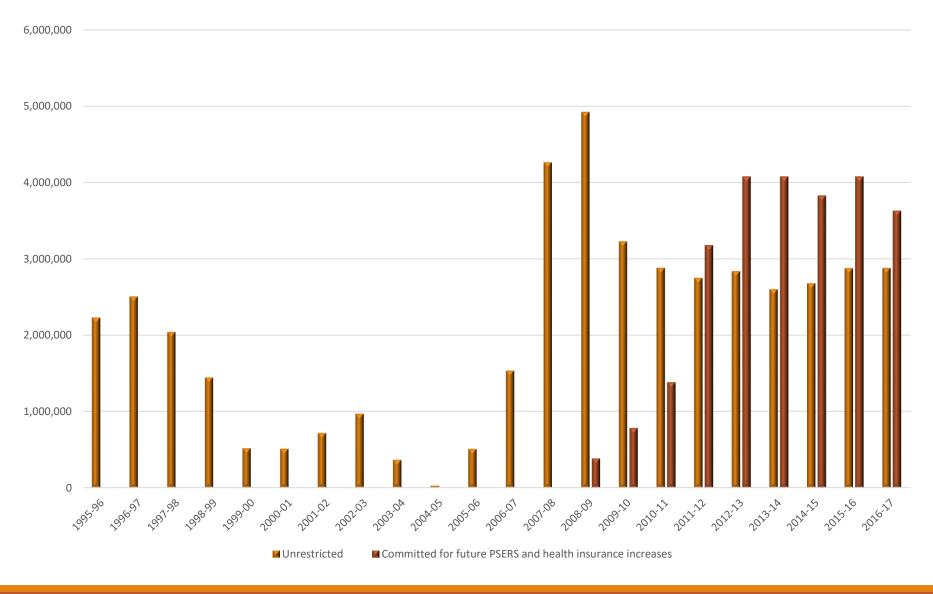

# Revenue/Funding

| Factor                              | Budget Impact                                                                                                       | Impact and Rationale                                                                                                                                |
|-------------------------------------|---------------------------------------------------------------------------------------------------------------------|-----------------------------------------------------------------------------------------------------------------------------------------------------|
| Federal Budget                      | Reduction in funding for Federal<br>Programs (Title I and II; Perkins)<br>uncertainty regarding the state<br>budget | More local responsibility for funding                                                                                                               |
| State Budget                        | Basic Education Funding increased 1.3% for 2015  Other subsidies have been reduced or eliminated                    | District is heavily dependent on state funding – state budget cuts have major impact on educational programs  More local responsibility for funding |
| Act 1 – did not file for exceptions | Increase local taxes 3.4%                                                                                           | Funds budget, provides for increasing expenditures and future stability; approximately a \$450,000 deficit still exists                             |