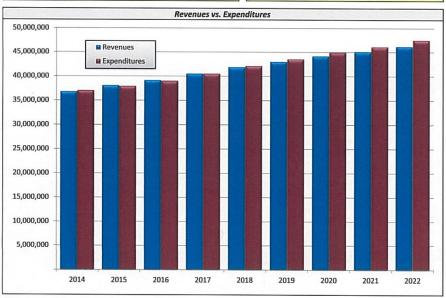

# Budget Impacts

# Revenue/Funding

| Factor                              | Budget Impact                                                                                                       | Impact and Rationale                                                                                                                                |
|-------------------------------------|---------------------------------------------------------------------------------------------------------------------|-----------------------------------------------------------------------------------------------------------------------------------------------------|
| Federal Budget                      | Reduction in funding for Federal<br>Programs (Title I and II; Perkins)<br>uncertainty regarding the state<br>budget | More local responsibility for funding                                                                                                               |
| State Budget                        | Basic Education Funding increased 1.3% for 2015  Other subsidies have been reduced or eliminated                    | District is heavily dependent on state funding – state budget cuts have major impact on educational programs  More local responsibility for funding |
| Act 1 – did not file for exceptions | Increase local taxes 3.4%                                                                                           | Funds budget, provides for increasing expenditures and future stability; approximately a \$450,000 deficit still exists                             |