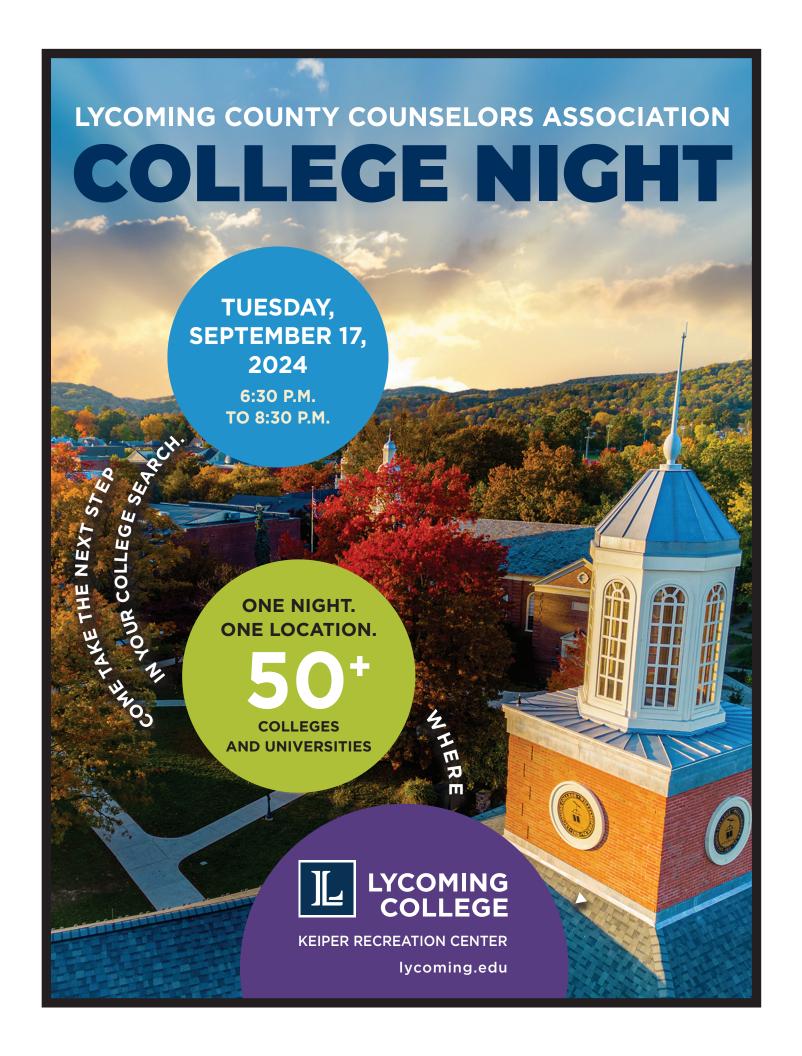

## **COLLEGES & UNIVERSITIES**

## REGISTER FOR A BARCODE STRIVEFAIR.COM

Register now to get a barcode for the college fair. Show your barcode to colleges who will scan it to send you more information about their schools.

It's free and saves you time.